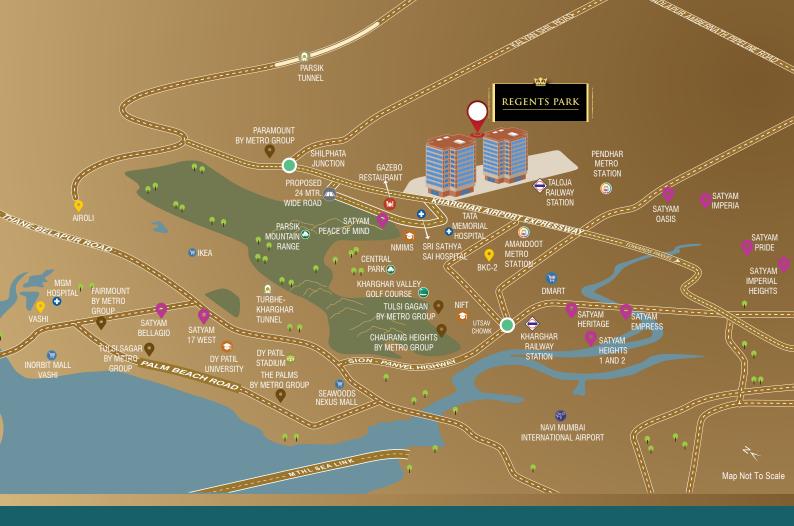

#### Healthcare

- Sri Sathya Sai Hospital 2 Mins
- TATA Hospital 10 Mins
- Motherhood Hospital 15 Mins
- Polaris Hospital 15 Mins

#### **Education**

- · Vibgyor High School 7 Mins
- NMIMS 8 Mins
- Apeejay School 10 Mins
- NIFT 12 Mins
- B.D. Somani International School 12 Mins
- DAV International School 15 Mins

#### **Malls & Entertainment**

- Little World Mall 10 Mins
- Seawood Nexus Mall 15 Mins
- Inorbit Mall 25 Mins
- IKEA 25 Mins

### Connectivity:

- Amandoot Metro Station 5 Mins
- Mumbai-Pune Expressway 15 Mins
- Palm Beach Road 20 Mins
- · Vashi 25 Mins
- MTHL 30 Mins

\*Distance As Per Google Map

## A FUTURE FOCUSSED LIFESTYLE IN THE HEART OF NAVI MUMBAI

Near nodes & Highways to Ahmedabad, Agra, & Goa

Nearby Metro Line 12 & Metro Line 14

Easy reach to the Navi Mumbai International Airport

Next to the future BKC-2 Park and Mega CIDCO project

Quick access to the Airoli-Katai freeway

Taloja Railway Station

Close to the Parsik Tunnel (Airoli) for seamless commutes

Kharghar-Turbhe Link Road

Virar-Alibaug Multimodal Corridor